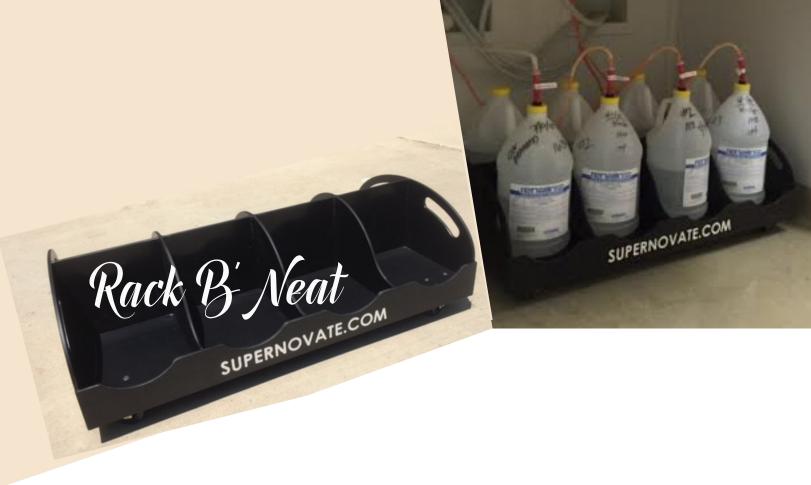

# Organize jugs with accessibility and mobility using this multi-compartment cart.

Available in black and white.