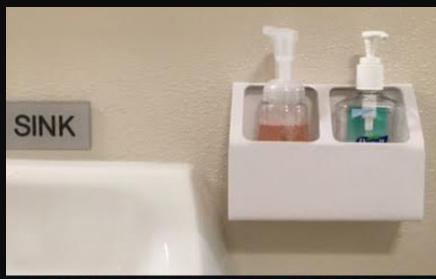

# rub-o-wash

Get cleaner hands fast with this sanitizer & soap holder.

Single and double compartment holders are available.

Available in black and white.

ACCURACY MADE

**New Control of the Control of Co** 