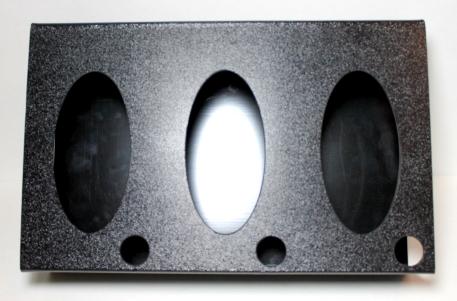

Can fit 3 glove boxes.

Available in black and white.

# rub-o-wash

Get cleaner hands fast with this sanitizer & soap holder.

Single and double compartment holders are available.

Available in black and white.

ACCURACY MADE

**New Control of the Control of Co** 