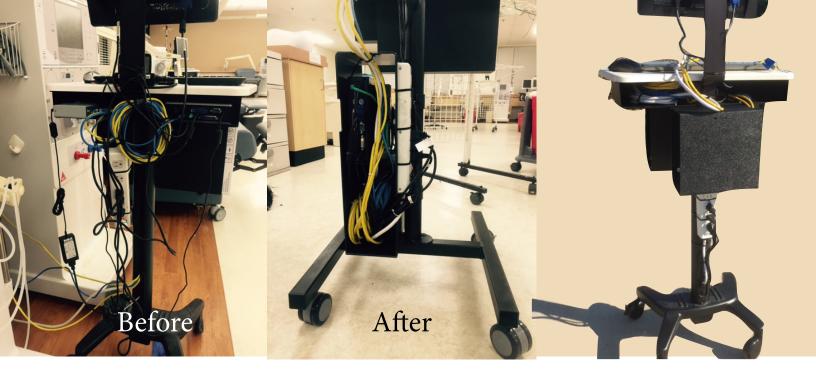

#### Before

Hangivity

Wrap up cords and hoses with this handy hanger installed behind the dialysis machine, keeping them off them the floor. This nifty gadget prevents water spillage, electrical hazards, and cross-contamination.