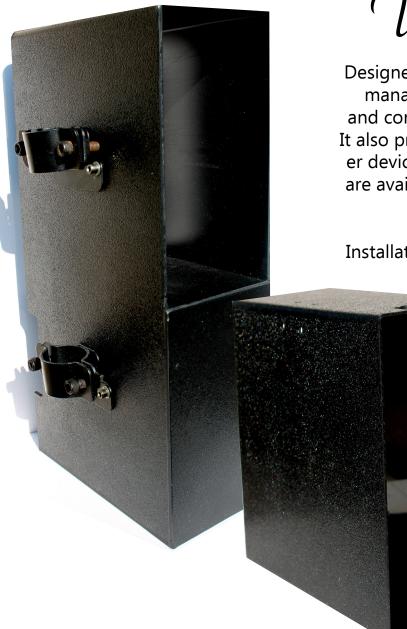

Wire Place

Designed for the computer cart, this cable management box organizes loose wires and cords, keeping them out of your way. It also provides a slot for the digibox/router device. Single or double compartments are available depending on computer cart design.

Installation services are available upon request. An extrea fee may apply.

Available in black only