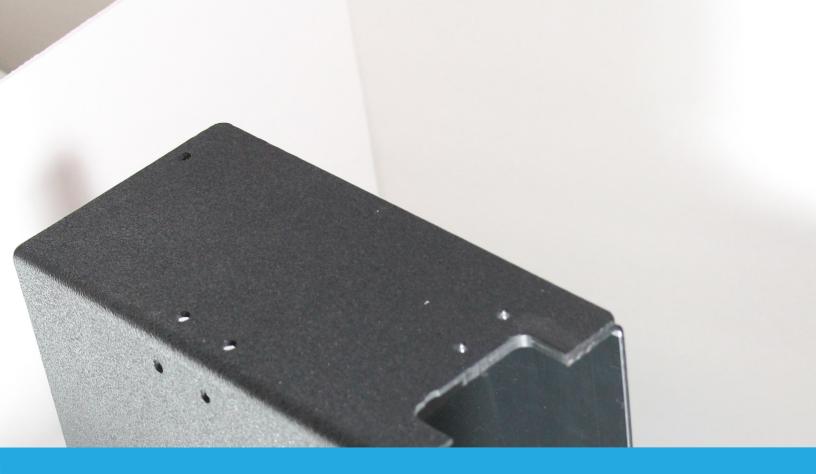

Wire Place

Designed for the computer cart, this cable management box organizes loose wires and cords, keeping them out of your way. It also provides a slot for the digibox/router device. Single or double compartments are available depending on computer cart design.

Installation services are available upon request. An extrea fee may apply.

Available in black only