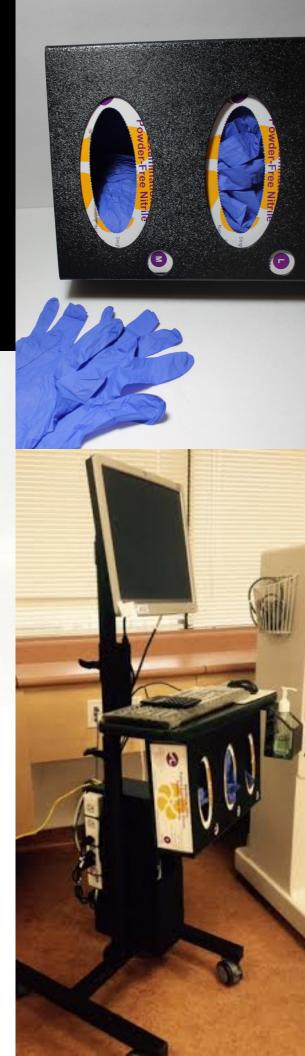

## These hangers do the job.

Place saline/IV bags at this multi-hook stand to keep surfaces and sinks clean.

Size is customized upon request.

Available in white only.

Grab gloves instantly. Replace boxes with ease.

Can fit 3 glove boxes.

Available in black and white.

Wire Place

Designed for the computer cart, this cable management box organizes loose wires and cords, keeping them out of your way. It also provides a slot for the digibox/router device. Single or double compartments are available depending on computer cart design.