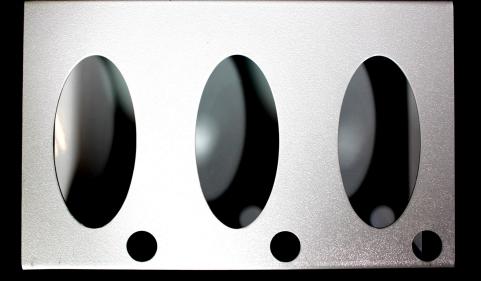

Can fit 3 glove boxes.

Available in black and white.

# rub-o-wash

Get cleaner hands fast with this sanitizer & soap holder.

Single and double compartment holders are available.

Available in black and white.

ACCURACY MADE

**New Control of the Control of Co** 