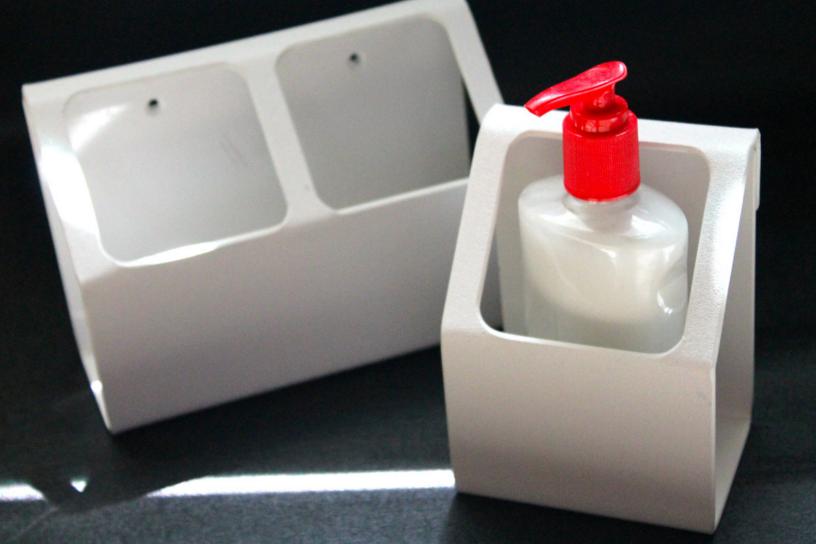

# rub-o-wash

Get cleaner hands fast with this sanitizer & soap holder.

Single and double compartment holders are available.

Available in black and white.

ACCURACY MADE

**New Control of the Control of Co** 