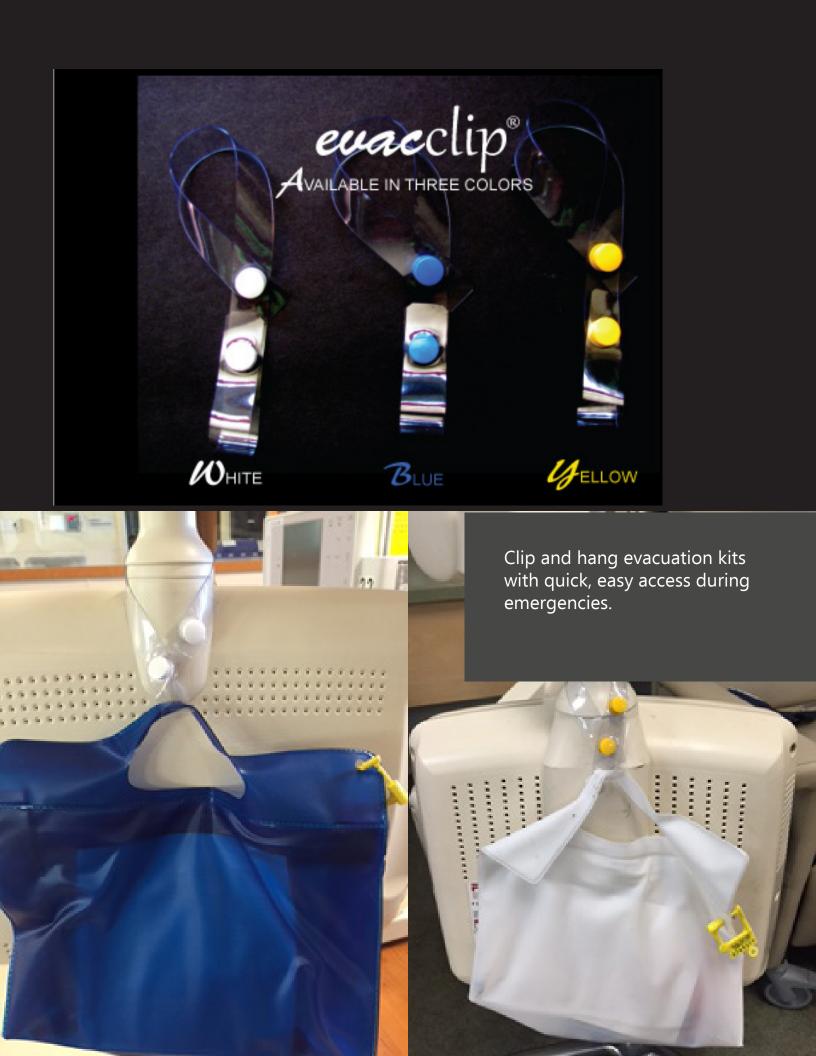

## These hangers do the job.

Place saline/IV bags at this multi-hook stand to keep surfaces and sinks clean.

Size is customized upon request.

Available in white only.

Grab gloves instantly. Replace boxes with ease.